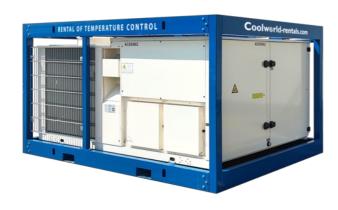

## AC05i Air conditioner/ heat pump

Ultra low-noise air-cooled air conditioner / heat pump with a 62 kW cooling and 56 heating capacity.. The unit is energy-efficient and can be used in both summer and winter. This unit is plug 'n' play, which makes it very easy to install and operate. The unit has been mounted in a robust steel frame fitted with grates to prevent the condensers from being damaged. It can be moved easily with the use of a lift truck or a crane.