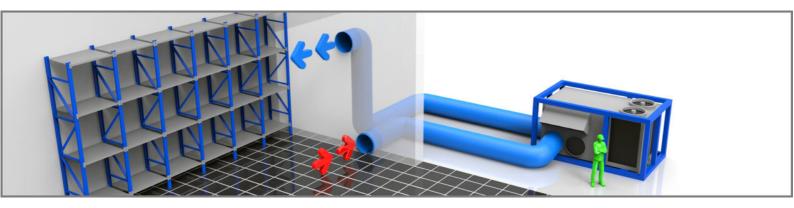

## AC05i Air conditioner/ heat pump

Ultra low-noise air-cooled air conditioner / heat pump with a 62 kW cooling and 56 heating capacity.. The unit is energy-efficient and can be used in both summer and winter. This unit is plug 'n' play, which makes it very easy to install and operate. The unit has been mounted in a robust steel frame fitted with grates to prevent the condensers from being damaged. It can be moved easily with the use of a lift truck or a crane.