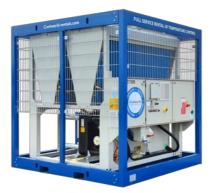

## **Coolw**®rld

Chillers
CZ17i Inverter chiller

Air-cooled chiller with 170 kW cooling capacity. This low-energy low-noise machine is ready for use and inverter driven. The machine is mounted in a robust frame with a shock-resistant grid for condenser protection and can be moved easily with a forklift or crane.

## Technical specifications CZ17i

| Cooling capacity <sup>1</sup> | 169 kW | Phases                  | 3 + PE       | Width                 | 2450 mm   |
|-------------------------------|--------|-------------------------|--------------|-----------------------|-----------|
| Power consumption             | 56 kW  | Internal pump           | Nee/Non/Nein | Height                | 2680 mm   |
| Current (nominal)             | 100 A  | Water connection        | 2" Bauer     | Weight                | 3300 kg   |
| Power connection              | M12    | Maximum working pressur | e 10 bar     | Sound level (at 10 m) | 54 dB(A)  |
| Voltage                       | 400 V  | Nominal pressure drop   | 25.8 kPa     | Flow nominal (L/sec)  | 8.1 L/sec |
| Recommended fuses             | 160 A  | Length                  | 2780 mm      |                       |           |